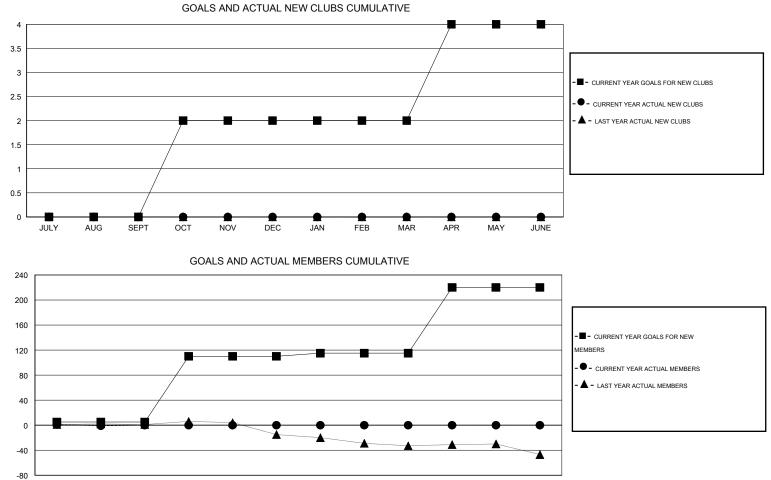

## GMT: Kenneth Schwols

| LOCATION NEBRASK | А |
|------------------|---|
|------------------|---|

| GMT CA | 1 |
|--------|---|
|--------|---|

|                            |                  | Clubs               |                            |                             | Members       |                    |                                  |                              |                             |  |
|----------------------------|------------------|---------------------|----------------------------|-----------------------------|---------------|--------------------|----------------------------------|------------------------------|-----------------------------|--|
|                            | RESU             | LTS FOR 2014-2015   |                            | RESULTS FOR 2014-2015       |               |                    |                                  |                              |                             |  |
| QUARTER                    | NEW CLUB<br>GOAL | ACTUAL NEW<br>CLUBS | ACTUAL<br>DROPPED<br>CLUBS | ACTUAL NET<br>GAIN/<br>LOSS | QUARTER       | NEW MEMBER<br>GOAL | ACTUAL TOTAL<br>MEMBERS<br>ADDED | ACTUAL<br>DROPPED<br>MEMBERS | ACTUAL NET<br>GAIN/<br>LOSS |  |
| JULY/AUG/SEPT              | 0                | 0                   | 0                          | 0                           | JULY/AUG/SEPT | 5                  | 7                                | 8                            | -1                          |  |
| OCT/NOV/DEC<br>JAN/FEB/MAR | 2<br>0           | 0<br>0              | 0<br>0                     | 0<br>0                      | OCT/NOV/DEC   | 105<br>5           | 0<br>0                           | 0<br>0                       | 0<br>0                      |  |
| APR/MAY/JUNE               | 2                | 0                   | 0                          | 0                           | APR/MAY/JUNE  | 105                | 0                                | 0                            | 0                           |  |